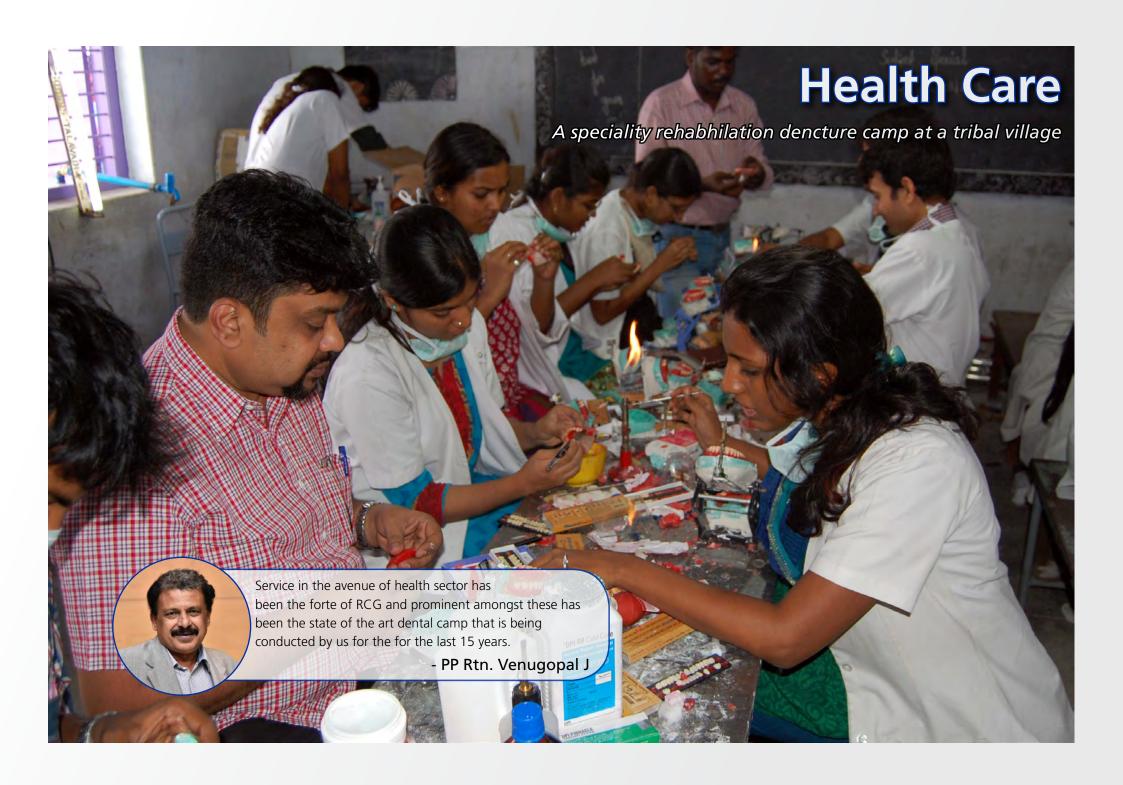

# People of Action

Rotary Club of Guindy RI District 3232 www.rotaryclubofguindy.org



#### **ROTARY'S VISION STATEMENT**

Together, we see a world where people unite and take action to create lasting change — across the globe, in our communities, and in ourselves.

#### **ROTARY SERVICE AREAS:**

- Disease prevention and treatment.
- Water and sanitation.
- Maternal and child health.
- Basic education and literacy.
- Economic and community development.























## Health Care

## Global Grant Value INR 33 Lakhs (USD 48500) Partners:

- Rotary Foundation
- Rotary Club Of Grand Penang, Malaysia
- Rotary Club Of Alor Star, Malaysia

The advanced equipment is to document and record ocular features 300 plus patients every month











































### Join Rotary Club of Guindy

Club activities, social events, and volunteer projects offer networking opportunities that build personal and professional connections. And Rotarians can extend those networks by visiting other clubs around the globe.

### Rotary Club of Guindy

RI District 3232 www.rotaryclubofguindy.org