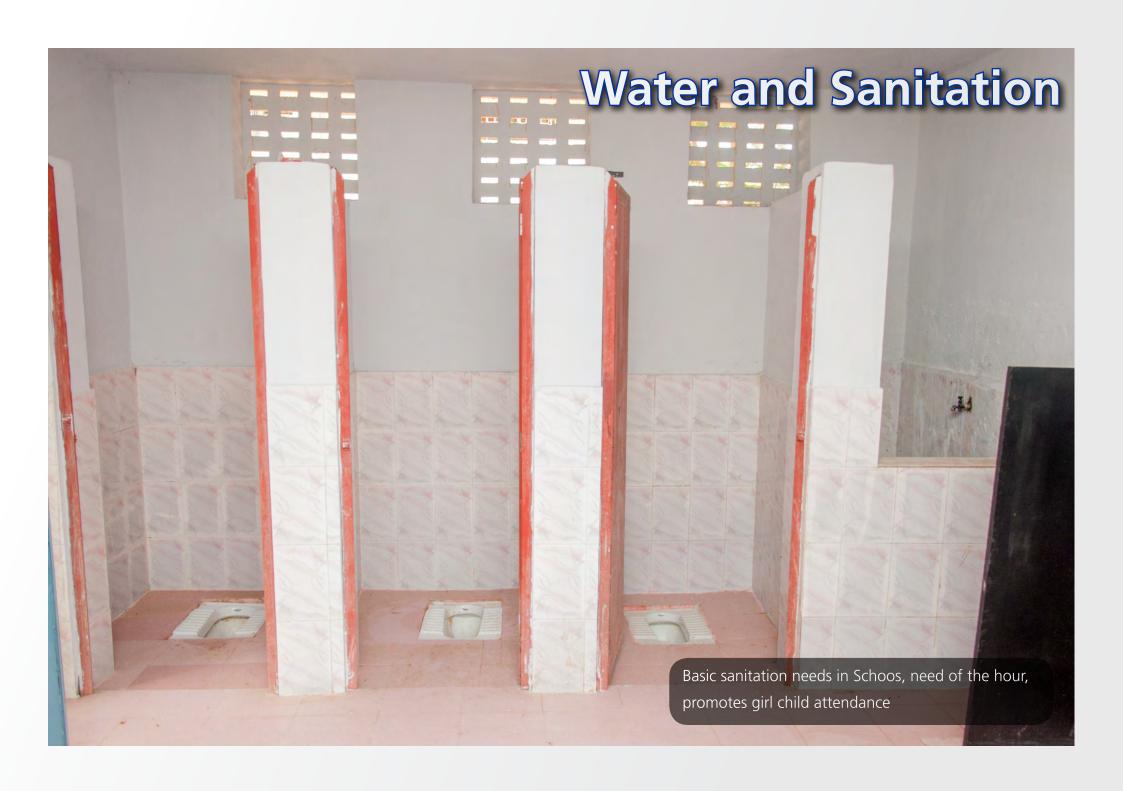

#### **ROTARY SERVICE AREAS:**

- Disease prevention and treatment.
- Water and sanitation.
- Maternal and child health.
- Basic education and literacy.
- Economic and community development.