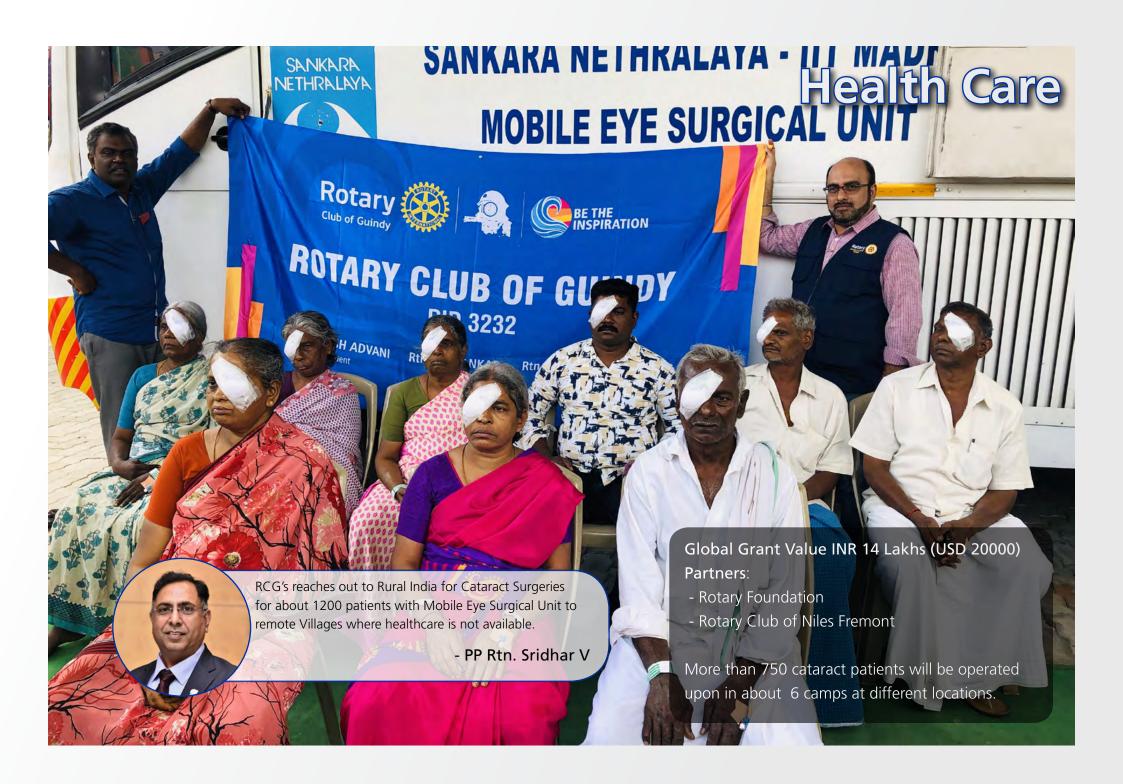

# People of Action

Rotary Club of Guindy RI District 3232 www.rotaryclubofguindy.org



#### **ROTARY'S VISION STATEMENT**

Together, we see a world where people unite and take action to create lasting change — across the globe, in our communities, and in ourselves.

#### **ROTARY SERVICE AREAS:**

- Disease prevention and treatment.
- Water and sanitation.
- Maternal and child health.
- Basic education and literacy.
- Economic and community development.























## Health Care

## Global Grant Value INR 33 Lakhs (USD 48500) Partners:

- Rotary Foundation
- Rotary Club Of Grand Penang, Malaysia
- Rotary Club Of Alor Star, Malaysia

The advanced equipment is to document and record ocular features 300 plus patients every month











































### Join Rotary Club of Guindy

Club activities, social events, and volunteer projects offer networking opportunities that build personal and professional connections. And Rotarians can extend those networks by visiting other clubs around the globe.

### Rotary Club of Guindy

RI District 3232 www.rotaryclubofguindy.org