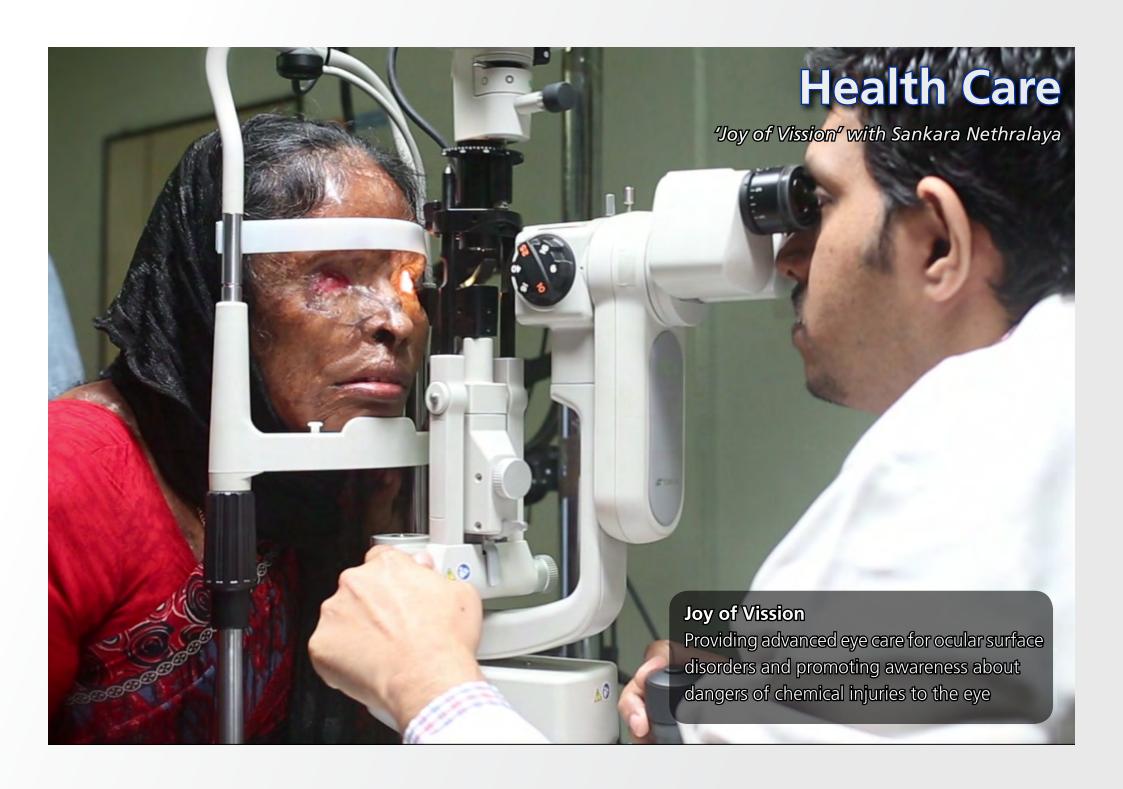

## Health Care

## Global Grant Value INR 33 Lakhs (USD 48500) Partners:

- Rotary Foundation
- Rotary Club Of Grand Penang, Malaysia
- Rotary Club Of Alor Star, Malaysia

The advanced equipment is to document and record ocular features 300 plus patients every month