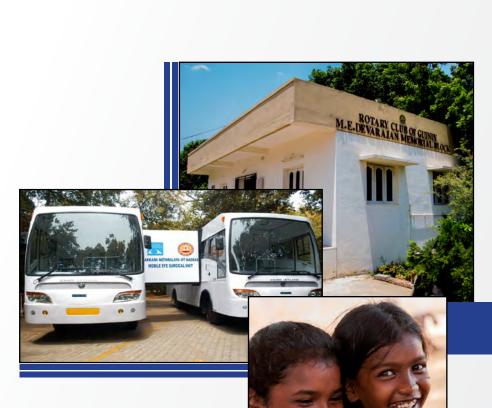

## Health Care

## Global Grant Value INR 33 Lakhs (USD 48500) Partners:

- Rotary Foundation
- Rotary Club Of Grand Penang, Malaysia
- Rotary Club Of Alor Star, Malaysia

The advanced equipment is to document and record ocular features 300 plus patients every month